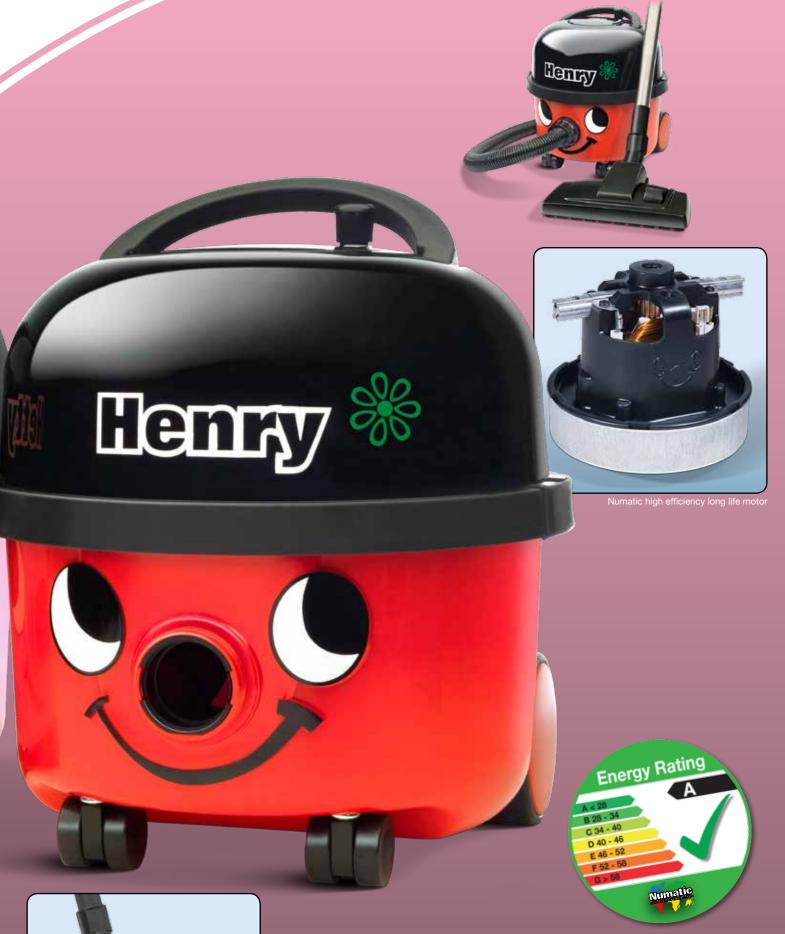

## Henryhvr200 Hettyhet200

So much more than just a smiley face! Henry and Hetty bring professional cleaning to all and are packed full of innovative features.

With the introduction of ECO technology, Henry not only gives you unbeatable cleaning but now also saves on energy costs... clever!

- A Class
   Energy efficient, A rated.
- High Efficiency Motor
   Numatic high efficiency long life motor.
- Power on Indicator Light A good energy saving reminder.
- 10 Metre Cable
   Easy reach,10 metre cable and rewind storage system.
- TriTex Filtration System Improves filtration, cleanliness and capacity.
- Wand Docking
   Convenient, on-board wand docking storage.
- HepaFlo
   Easy to change high efficiency HepaFlo bags. NVM-1CH pack of 10 PN: 604015
- Professional Accessory Set
   A tool for every job, full accessory kit
   with stainless steel tube set.

   (See page 10 for full accessories)

TriTex and HepaFlo high efficiency filtration system

Wand docking system

10m cable rewind and storage system

ProFlo high efficiency combination floor tool

| Model            | Motor | Power              | Suction H <sup>2</sup> O | Kit | Drum<br>Capacity | Cleaning<br>Range | Weight | Dimensions WxLxH | Energy Efficiency<br>Class A-G |  |
|------------------|-------|--------------------|--------------------------|-----|------------------|-------------------|--------|------------------|--------------------------------|--|
| HVR200<br>HET200 | 620W  | 230V AC<br>50/60Hz | 2300mm                   | AS2 | 9L               | 26.8m             | 8.5kg  | 360x340x370mm    | Α                              |  |